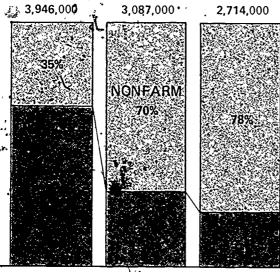

ere year-round. These distributions did not differ significantly from the earlier period.

### Residence

Since the late 1940's, the number of hired farmworkers living on farms has gradually but consistently declined. During the 1974-76 period, an average 22 percent of hired farmworkers lived on farms. This compares with an

average 30 percent in 1964-66 and 65 percent in the late forties (fig. 6). However, the annual change in the proportion of the workers who live on a farm was not as large between 1964-66 and 1974-76 as it was earlier.

An overall decrease in the number of hired farmworkers and fewer persons living on farms contributed to the declining proportion of workers living on farms. The number of hired farmworkers declined 31 percent since

### HIRED FARMWORKERS

By Residence.



1948-49, 1984-66 1974-76 AVERAGE AVERAGE AVERAGE

Residence of hired farmworkers in December of the reference years

Figure 6

persons living on farms decreased to about one-third the number that lived on farms in the late forties. 10/

### Primary Employment Status

The majority of the 1.6 million hired farmworkers who did farmwork for at least 25 days during 1976 indicated that their primary employment status during the year was something other than farmwork. A large part of these were not in the labor force most of the year. About 43 percent of the farmworkers doing 25 days or more cited farmwork as their major activity; 12 percent gave nonfarm work as their principal activity; 2 percent were

10/U·S: Department of Commerce and U·S. Department of Agriculture. "Farm Population of the U