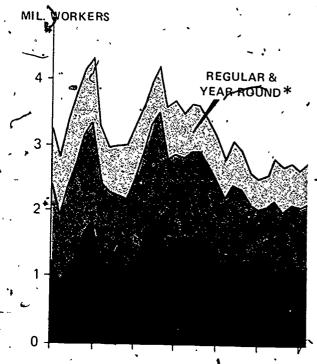

In 1976, the sample size of the CPS was increased from 47,000 to 54,000 interviewed households. One result of. the increase in sámple size is a decrease in the relative size of the standard errors of the estimates. This serves to strengthen the degree of confidence, that can be placed in the accuracy of these estimates. :In addition, the larger sample size permits the derivation of estimates for smaller geographical areas than was possible in previous years. Thus, for: the first time, data are presented in this report on the number and characteristics of hired farmworkers by the ten Standard Federal Regions (SFR), as well as the four Census Regions.