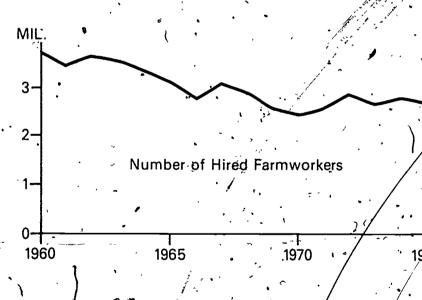

# THE HIRED FARM WORKING FORCE OF 1976

, Leslie Whitener Smith, Sociologist Gene Rowe, Agricultural Statistician

INTRODUCTION

The 196 Hired Farm Working Force survey shows that about 2.8 million persons 14 years of age and over did hired farmwork at some time during the year. The number of hired farmworkers has not changed significantly since 1971, when the hired farm working force numbered over 2.6 million persons. Since that time, annual employment of hired farmworkers appears to have stabilized after the long term downward trend of previous years (table.1).