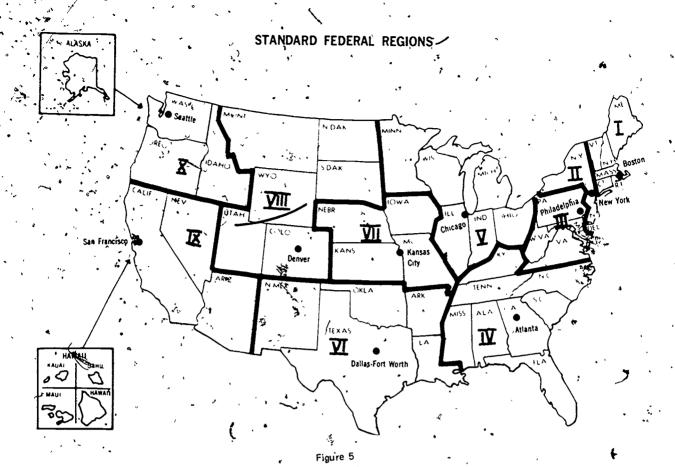

In 1976, the sample size of the CPS was increased from 47,000 to 54,000 interviewed households. One result of. the increase in sámple size is a decrease in the relative size of the standard errors of the estimates. This serves to strengthen the degree of confidence, that can be placed in the accuracy of these estimates. :In addition, the larger sample size permits the derivation of estimates for smaller geographical areas than was possible in previous years. Thus, for: the first time, data are presented in this report on the number and characteristics of hired farmworkers by the ten Standard Federal Regions (SFR), as well as the four Census Regions.