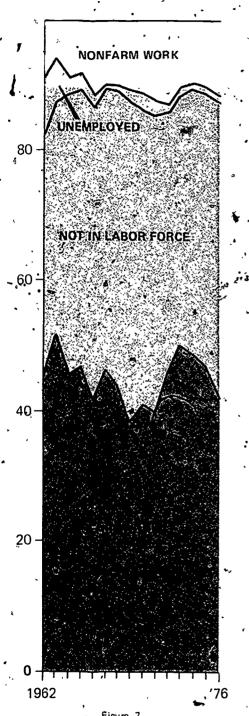

of hired farmworkers citing "other farmwork" decreased the most between 1962 and 1976; largely as a result of declines in the number of farm operators during this period.

Of those workers who indicated they were not in the labor force most of 1976, the majority (75 percent) were students, 14 percent were housewives, ill percent were others including, for example, ill, handicapped, or retired persons (table 9). The proportion of hired farmworkers who were attending school most of the year increased steadily between 1962 and 1976, while persons citing "keeping house" as their major activity declined by an almost equal proportion.

## DISTRIBUTION OF HIRED FARMWORKERS,\* 1962-76

... by primary employment status

not in labor force most of the year by their primary non-labor force activity



|                     | Attending .   | Keeping |                 |
|---------------------|---------------|---------|-----------------|
| Year                | school        | - house | 4               |
|                     | <b>%</b>      | **      |                 |
| 1962                | 50            | 36      | 1,4             |
| 1963                | <b>.</b> 54 · | 32      | 14              |
| 1964.               | 58            | 33 🕡 •  | 9.              |
| ≥ 1965°             | . 60 .        | , 29 ·  | . 11            |
| 1966                | • •66 W       | > 22    | 13              |
| 1967 '              | 63            | 28      | . 9             |
| 19,68               | , 63          | 27      | 10 .            |
| 1969                | .69 .         | 18      |