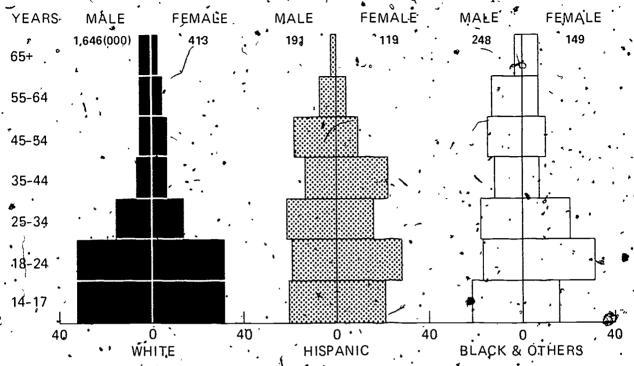

#### HIGHLIGHTS

The 1976 Hired Farm Working Force Survey indicates that 2.8 million persons 14 years of age and over did hired farmwork sometime during the year. The workers were predominately young (60 percent under 25 years of age) and male (75 percent). The majority (75 percent) was White, 11 percent were Hispanic, and 14 percent were Blacks and Others. The median education of workers 25 years and older was 10.1 years.