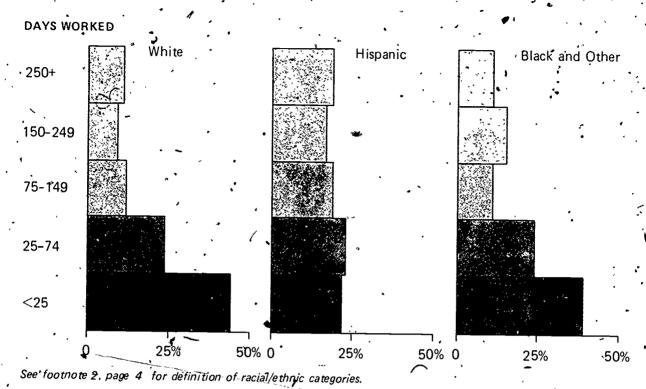

Annual earnings in 1976 of all hired farmworkers averaged \$2,860. Of this \$1,651 was earned for an average 86 days of hired farmwork: The remainder came from nonfarm

employment:\

Approximately 213,000 persons (8 percent of the work force) were migrants in 1976. About 69 percent traveled 200 miles or more and 23 percent traveled 1,500 miles or more away from home. The distance migrants tended to be Hispanic and Black and Other workers. Annual earnings from farm employment of migrant workers averaged \$1,807, for an average 82 days of farmwork.