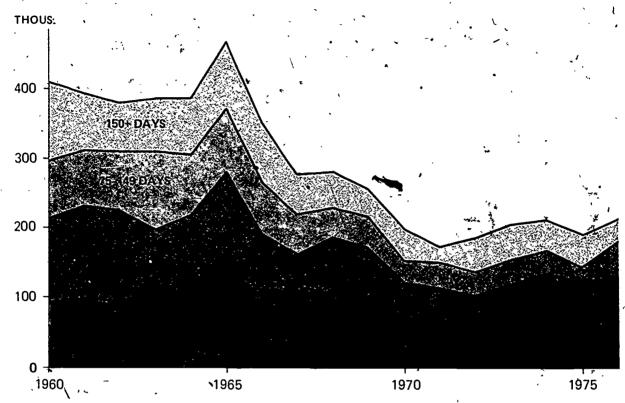

# THE HIRED FARM WORKING FORCE OF 1976

, Leslie Whitener Smith, Sociologist Gene Rowe, Agricultural Statistician

INTRODUCTION

The 196 Hired Farm Working Force survey shows that about 2.8 million persons 14 years of age and over did hired farmwork at some time during the year. The number of hired farmworkers has not changed significantly since 1971, when the hired farm working force numbered over 2.6 million persons. Since that time, annual employment of hired farmworkers appears to have stabilized after the long term downward trend of previous years (table.1).